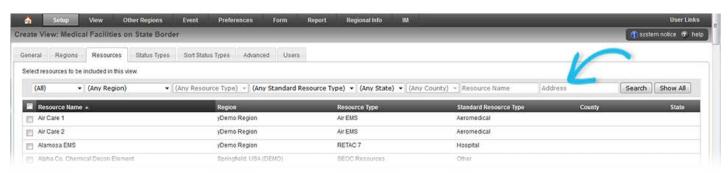

### Added Search Options to Region View Creation

To aid you in creating a view, you can search for resources and status types from their respective tabs. A new search option has been added to each of these tabs.

In the **Resources** tab, you can now search by the resource's **Address**.

In the **Status Types** tab, you may be able to search by **Section**. This option is enabled when you select a specific region in the search fields.