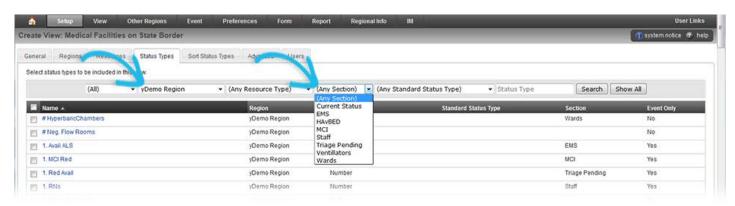

### Added Search Options to Region View Creation

To aid you in creating a view, you can search for resources and status types from their respective tabs. A new search option has been added to each of these tabs.

In the **Resources** tab, you can now search by the resource's **Address**.

In the **Status Types** tab, you may be able to search by **Section**. This option is enabled when you select a specific region in the search fields.