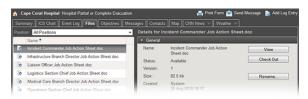

To access these features, go to the incident's dashboard and click the Files tab.

When you first open the **Files** tab, the view defaults to files associated with your position. Use the **Positio ns** field at the top of the tab to change the view.

On the left, select the file you want to view; the details for the file appear on the right.

## **Elements**

| Element                       | Description                                                        | Actions                                                  |
|-------------------------------|--------------------------------------------------------------------|----------------------------------------------------------|
| List and Details              | Files related to the specified position                            | <ul><li>Search File<br/>Names</li><li>Add File</li></ul> |
| General                       | <ul><li>Name</li><li>Status</li><li>Version</li><li>Size</li></ul> | View File Check Out/In Discard Check Out Rename          |
| Associations to ICS Positions | File's associations to ICS positions                               |                                                          |
| Version History               | History of the file's version, including version numbers           | View Version                                             |