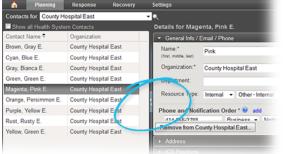

#### Areas

Some pages within eICS have distinct areas on the left and right sides. The example below is accessed by pointing to **Planning** and clicking **Contacts**.

Helpful Links

Juvare.com

Juvare Training Center

Announcements

**Community Resources** 

Generally, the left area is used for navigation. The right area shows details for the item selected on the left. You can manipulate these areas as follows:

- To resize, point to the bar separating the areas; when the cursor changes to a double arrow, click and drag the bar to the right or left.
- Clicking the center of the bar closes one area; clicking the bar again (now on the side of the page) re-opens the area.

Point to an area in the menu bar; a drop-down menu opens. Select an option to open that area. In the example, the user opened the **Planning** menu and is about to select **Contacts**.