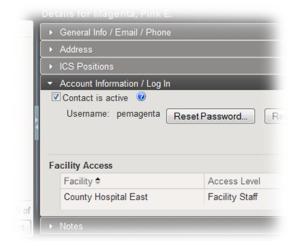

### Drawers

Some areas contain a great deal of information or several types of related information. The information is organized into "drawers."

This is an example of a contact's record; the information appears in five drawers. Clicking the drawer opens it. In this case, the **Account Information / Log In** drawer is currently open.