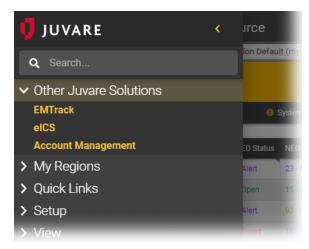

## **Access Other Juvare Solutions**

Home > EMResource > Guide - EMResource Getting Started > Access Other Juvare Solutions

If you use more than one Juvare solution, you may be able to access the other solutions, such as eICS and EMTrack, from within EMResource.

## To access other Juvare solutions

In the main menu icon, click **Other Juvare Solutions** and then click the name of the solution you want to access. The menu closes and the other solution opens.

Note: You will see the same or similar option on the upper left of the other solution that will allow you to quickly return to EMResource.