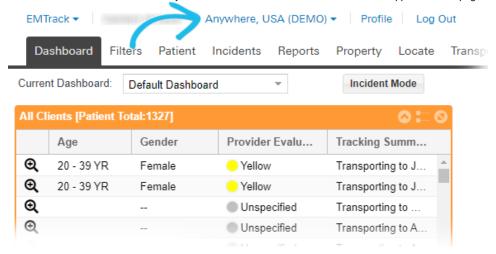

If the task you are performing requires you to be in a specific region, the location link provides access to the locations available to you.

## To change your location

- 1. Near the top, click the name of the location. The Select Location window opens.
- 2. Locate and click the location in which you want to work. The name of the new location appears on the page.