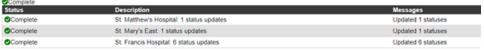

## To upload the spreadsheet

- 1. In the main menu, click Upload and then click Bulk Status Upload. The Bulk Status Upload page opens.
- 2. Click Choose File.
- 3. Through the browser window, locate and click the name of the file you want to upload.
- 4. Click Open.
- 5. When the spreadsheet is attached, a green checkmark appears next to the file name.
- 6. To begin the upload, click **Submit Values**. When the file is uploaded, the resources and status updates appear below. The information is available on this page until you navigate away. After that, you can find the information for the last 90 days through the Jobs tab.