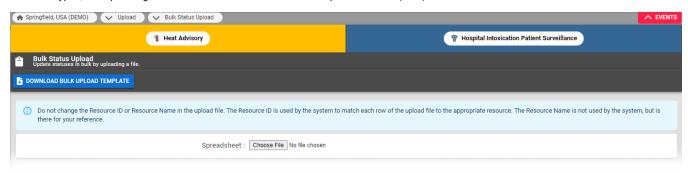

## To download the template

- 1. In the main menu, click Upload and then click Bulk Status Upload. The Bulk Status Upload page opens.
- On the left, click Download Bulk Upload Template.
  Note: If the template does not download, verify that pop-ups are allowed for this website through your browser.
- 3. Enter your status type updates in the template file and save it.

## To upload the spreadsheet

- 1. In the main menu, click Upload and then click Bulk Status Upload. The Bulk Status Upload page opens.
- 2. Click Choose File.
- 3. Through the browser window, locate and click the name of the file you want to upload.
- 4. Click Open.
- 5. When the spreadsheet is attached, a green checkmark appears next to the file name.
- 6. To begin the upload, click **Submit Values**. When the file is uploaded, the resources and status updates appear below. The information is available on this page until you navigate away. After that, you can find the information for the last 90 days through the Jobs tab.