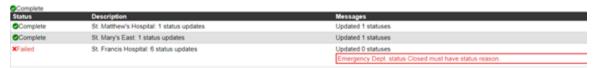

7. In the event that one of your status updates fails, an error message appears and none of the updates for that resource are submitted.

**Note**: While the spreadsheet is processing, you can continue to navigate around the application. To view the file status when you are ready and for the next 90 days, point to **Jobs** and, in the menu, click **Jobs List**.